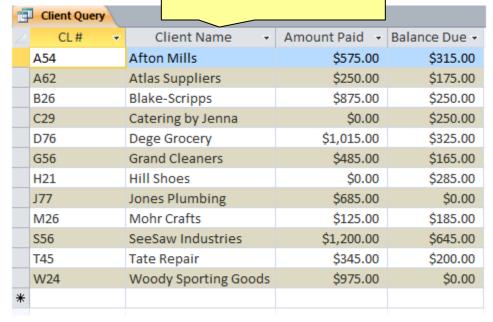

## Annotated Solution Files – Access 2010 Apply 1-1 Babbage CPA Firm

Client Query contains Client Number, Client Name, Amount Paid, and Balance Due fields

Report has been created as shown here and in Figure 1-90 on Page AC 64