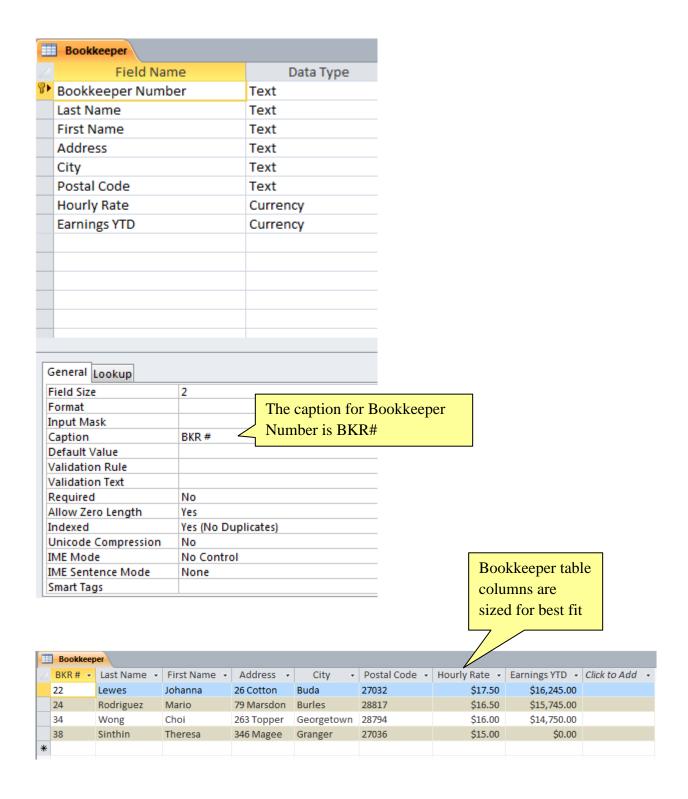

## Annotated Solution Files – Access 2010 Apply 1-1 Babbage CPA Firm

Client Query contains Client Number, Client Name, Amount Paid, and Balance Due fields

Report has been created as shown here and in Figure 1-90 on Page AC 64