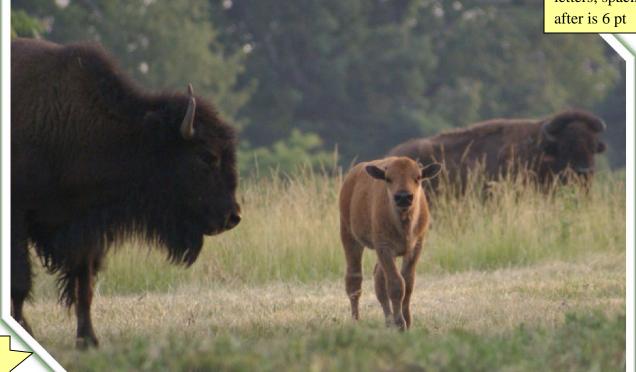

## **BUFFALO PHOTO SHOOT**

Text is centered; Text effect Gradient Fill – Orange, Accent 1, Outline – White has been applied; the font is 48-pt Impact and all capital letters; spacing after is 6 pt

Snip Diagonal Corner should be applied to picture

Join us for nonstop hayrides through the natural habitat of <u>hundreds of buffalo</u> at Twin Creeks Buffalo Farm *every* 

weekend in May.

Lines are bulleted; first word is Bold, Dark Green, Accent 4, Darker 50%; last two lines have been switched

The word "single has been deleted; the word "Creeks" has been inserted; "hundreds of buffalos" is underlined; "every" is italicized

Hours: 9:00 a.m. to 6:00 p.m. Saturdays and Sundays

• **Questions**: 555-2838