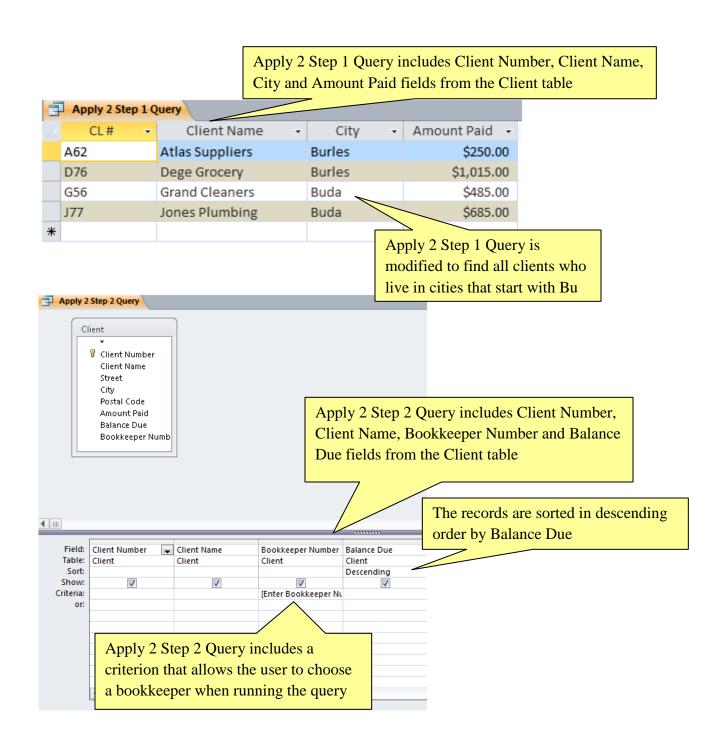

## Annotated Solution Files – Access 2010 Apply 2-1 Babbage CPA Firm

The Bookkeeper-Client report is based on the Bookkeeper-Client Query and appears as shown here and in Figure 2-89 on Page AC 130