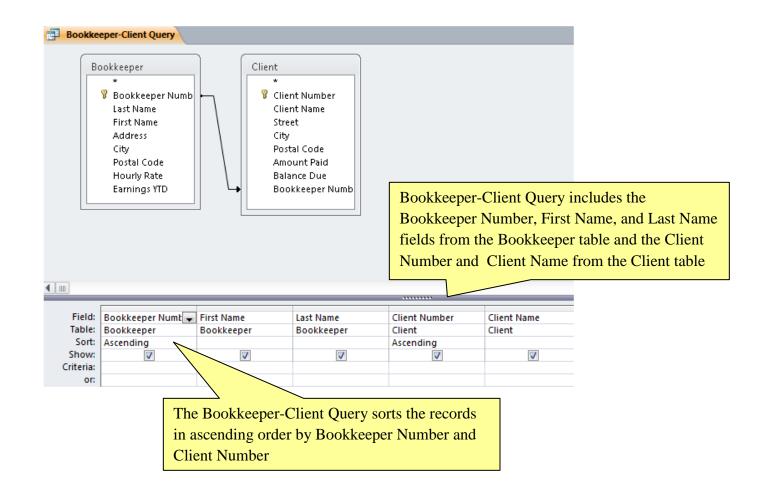

## Annotated Solution Files – Access 2010 Apply 2-1 Babbage CPA Firm

The Bookkeeper-Client report is based on the Bookkeeper-Client Query and appears as shown here and in Figure 2-89 on Page AC 130