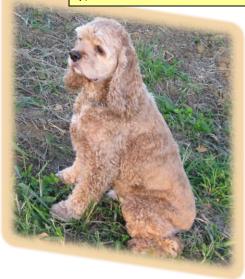

## DUND

The flyer contains two digital pictures with a 3-D rotation

The flyer does not contain spelling or grammar errors

Adorable, loving, friendly, well-behaved dog found early Friday morning, June 1, wandering on the bike trail at Filcher Park in Hampton Township.

Male, adult cocker spaniel color-coordinated border

The flyer contains a graphical,

- Tan color with patches of white on his chest
- Green and silver collar with the name, *Bailey*, on the tag

appropriate font sizes. colors, and spacing for each section