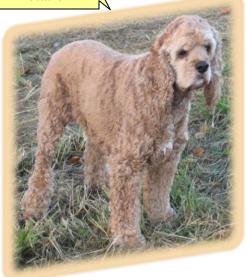

## DUND

The flyer contains two digital pictures with a 3-D rotation

The flyer does not contain spelling or grammar errors

Adorable, loving, friendly, well-behaved dog found early Friday morning, June 1, wandering on the bike trail at Filcher Park in Hampton Township.

Male, adult cocker spaniel color-coordinated border

The flyer contains a graphical,

- Tan color with patches of white on his chest
- Green and silver collar with the name, *Bailey*, on the tag

appropriate font sizes. colors, and spacing for each section